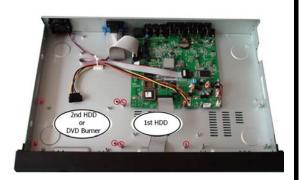

**HDD & DVD Burner Installation** 

3

• Option 1 – 1 HDD Installation

"O" Place the HDD as indicated and tighten it.

"□ "Connect the "POWER" & the "SATA CABLES" as indicated.

Option 2 – 2 HDD Installation

"O" Place the HDD as indicated and tighten it.

"□"Connect the "POWER" & the "SATA CABLES" as indicated.

**(5)** 

**6**)

<u>Note:</u> - After installation, please initialize Hard Disk. For more information, please refer to user manual 4.9 Utility Setup.