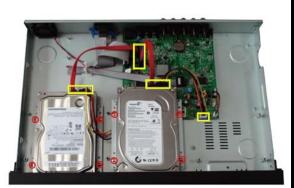

**HDD & DVD Burner Installation** 

3

• Option 1 – 1 HDD Installation

"O" Place the HDD as indicated and tighten it.

"□ "Connect the "POWER" & the "SATA CABLES" as indicated.

Option 2 – 2 HDD Installation

"O" Place the HDD as indicated and tighten it.

"□"Connect the "POWER" & the "SATA CABLES" as indicated.

**(5)** 

**6**)

<u>Note:</u> - After installation, please initialize Hard Disk. For more information, please refer to user manual 4.9 Utility Setup.