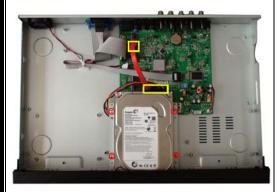

**HDD & DVD Burner Installation** 

3

• Option 1 – 1 HDD Installation

"O" Place the HDD as indicated and tighten it.

"□ "Connect the "POWER" & the "SATA CABLES" as indicated.

Option 2 – 2 HDD Installation

"O" Place the HDD as indicated and tighten it.

"□"Connect the "POWER" & the "SATA CABLES" as indicated.

**(5)** 

**6**)

<u>Note:</u> - After installation, please initialize Hard Disk. For more information, please refer to user manual 4.9 Utility Setup.