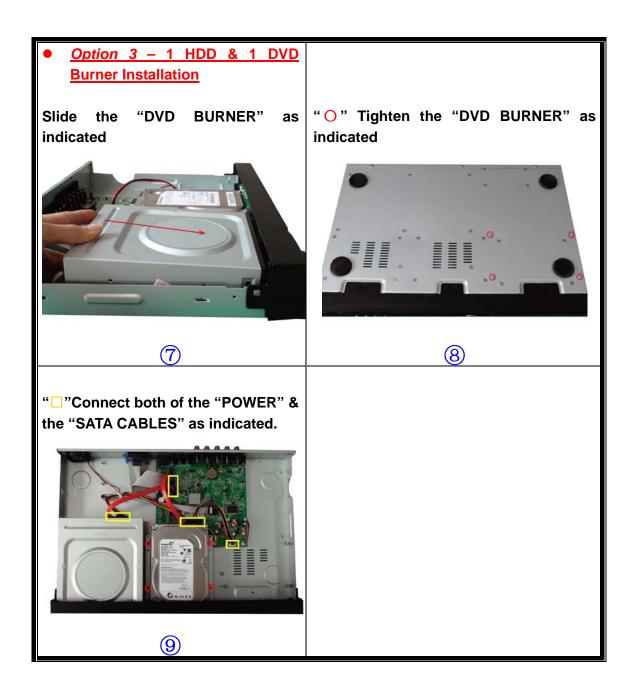

"□"Connect the "POWER" & the "SATA CABLES" as indicated.

**(5)** 

**6**)

<u>Note:</u> - After installation, please initialize Hard Disk. For more information, please refer to user manual 4.9 Utility Setup.