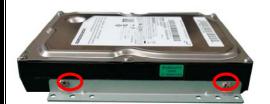

## Hard Disk /DVD Burner Installation

"O" Remove the screw from the enclosure as indicated.

"  $\leftarrow$   $\rightarrow$ " Open the enclosure as indicated.

(1)

"O" Fix the "HDD MOUNT" on both side of the HDD as indicated.