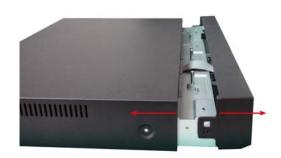

## Hard Disk /DVD Burner Installation

"O" Remove the screw from the enclosure as indicated.

"  $\leftarrow$   $\rightarrow$ " Open the enclosure as indicated.

(1)

"O" Fix the "HDD MOUNT" on both side of the HDD as indicated.